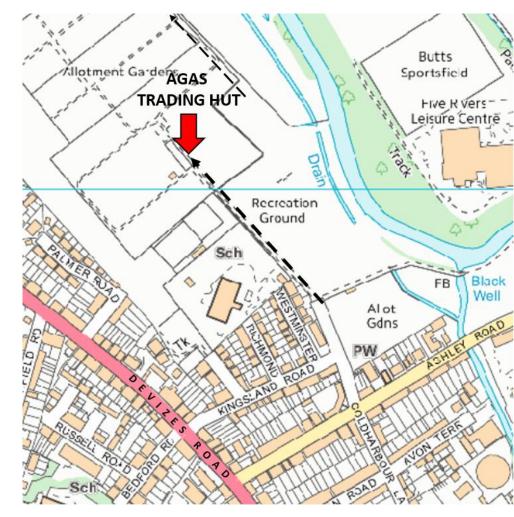

|  |
| MANURE, BAGGED                   | VITEX COPPER MIXTURE                 |  |
| MARKER PENS                      | WASP KILLER FOAM                     |  |
| MIN/MAX THERMOMETER              | WATERING CANS, 5 LTR & 10 LTR        |  |
| MOUSE TRAPS                      | WEED CONTROL COVER (1.5m)            |  |
| ONION FERTILIZER                 | WEED CONTROL COVER PEGS              |  |
| PEA & BEAN NETTING               | WORKBENCH POTTING TRAYS              |  |
| PERLITE                          | YELLOW SULPHUR                       |  |
| PLANT LABELS, WHITE PLASTIC      |                                      |  |

LARGE SELECTION OF GARDEN IMPLEMENTS/TOOLS SEED POTATOES, LOOSE BEANS, & WINTER/SUMMER ONIONS IN SEASON

# WHERE TO FIND THE SHOP ENTRANCE FISHERTON FARM A



# AMPLE SPACE FOR PARKING OUTSIDE OF SHOP

Local Companies that offer a discount with a valid AGAS membership card

B & M Windows and Doors, 5 Farm Lane, Churchfields Road.20% discount on Horticultural GlassTel: 01722 414655

**B&R Textiles** (curtains, material, blinds) 28 The Maltings. 10% discount off purchases, other than sale items, Tel: 01722 330554

Blind and Track Services, 15/17 Brown Street 5% off purchases Tel: 01722 333630

**Brandon Tool Hire,** Faraday Road, Churchfields Industrial Estate Up to 35% discount Tel: 01722 427180

**Brewers**, (for all decorating materials) Bourne Way, Southampton Road. 10% off purchases except sale and promotion items. Tel: 01722 412653

**C&O Tractors Ltd**, West Street, Wilton Discounts available on new machinery only Tel: 01722 742141

**Dar